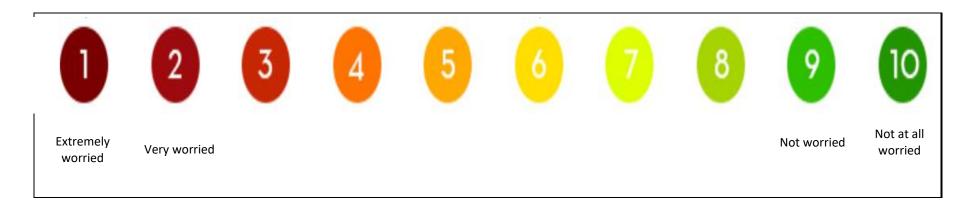

| 1. Not at all acceptable |
|--------------------------|
| 2. Not acceptable        |
| 3. Somewhat acceptable   |
| 4. Acceptable            |
| 5. Highly acceptable     |