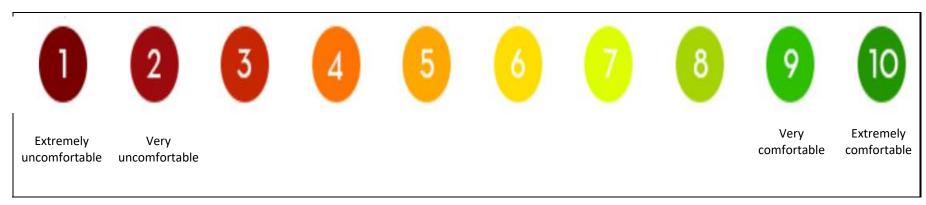

### MATRIX-003: Post-insertion acceptability (FU1) CRF [Visit 2, 6]

|      | Very difficult             |  |
|------|----------------------------|--|
|      | Difficult                  |  |
|      | Neither difficult nor easy |  |
| Easy |                            |  |
|      | Very easy                  |  |