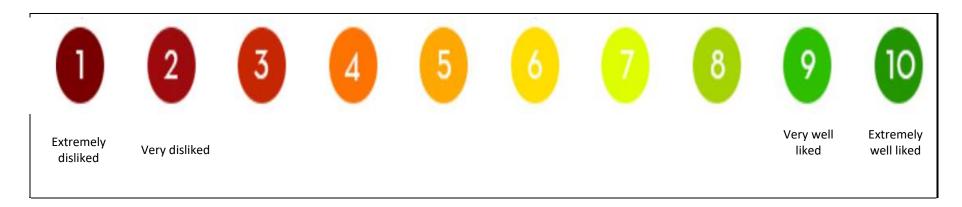

----------|--|
| Somewhat unimportant |  |
| Somewhat important   |  |
| Very important       |  |
| Not applicable       |  |

MATRIX-003 CRF Response Cards v2.1\_9May2024

| Very difficult |  |
|----------------|--|
| Difficult      |  |
| Easy           |  |
| Very easy      |  |
| Not applicable |  |

| Acceptable | Somewhat   | Not acceptable |
|------------|------------|----------------|
|            | acceptable |                |

**Response Card 25** 





| Very likely       |
|-------------------|
| Somewhat likely   |
| Somewhat unlikely |
| Very unlikely     |

# **Very interested**

# **Somewhat interested**

# Somewhat uninterested

## **Very uninterested**

MATRIX-003: Sexual Partner Demographic and Acceptability (SPDEM) CRF [IDI Visit for Sexual Partner] – RESPONSE CARDS







| Acceptable | Somewhat   | Not        |
|------------|------------|------------|
|            | acceptable | acceptable |

| Disagree | Agree    | Agree a lot |
|----------|----------|-------------|
|          | Somewhat |             |