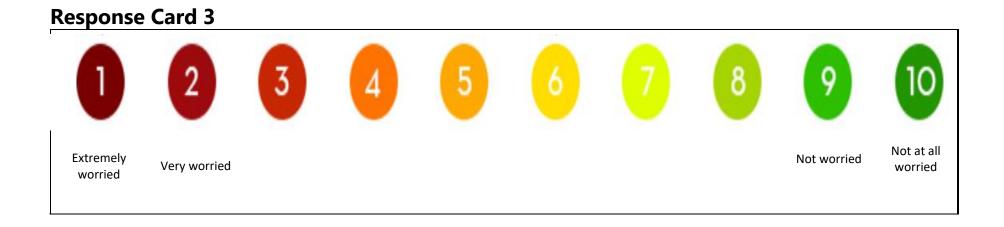

# **MATRIX-003 RESPONSE CARDS**

### MATRIX-003: Baseline acceptability (BL) CRF [Visit 2] – RESPONSE CARDS







 Response Card 4

 1
 1
 1
 1
 1
 1
 1
 1
 1
 1
 1
 1
 1
 1
 1
 1
 1
 1
 1
 1
 1
 1
 1
 1
 1
 1
 1
 1
 1
 1
 1
 1
 1
 1
 1
 1
 1
 1
 1
 1
 1
 1
 1
 1
 1
 1
 1
 1
 1
 1
 1
 1
 1
 1
 1
 1
 1
 1
 1
 1
 1
 1
 1
 1
 1
 1
 1
 1
 1
 1
 1
 1
 1
 1
 1
 1
 1
 1
 1
 1
 1
 1
 1
 1
 1
 1
 1
 1
 1
 1
 1
 1
 1
 1
 1
 1
 1
 1
 1
 1
 1
 1
 1
 1
 1
 1
 1
 1
 1
 1
 1
 1
 1
 1
 1
 1

| Very important       |  |  |
|----------------------|--|--|
| Somewhat important   |  |  |
| Somewhat unimportant |  |  |
| Very unimportant     |  |  |
| Not applicable       |  |  |

### MATRIX-003: Baseline behavioral (BEH) CRF [Visit 2] – RESPONSE CARDS

| Daily            |  |  |
|------------------|--|--|
| Almost every day |  |  |
| Weekly           |  |  |
| Monthly          |  |  |
| Never            |  |  |

| Very