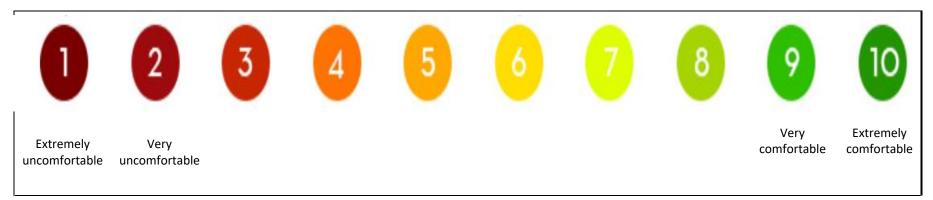

### MATRIX-003: Baseline behavioral (BEH) CRF [Visit 2] – RESPONSE CARDS

| Daily            |  |  |
|------------------|--|--|
| Almost every day |  |  |
| Weekly           |  |  |
| Monthly          |  |  |
| Never            |  |  |