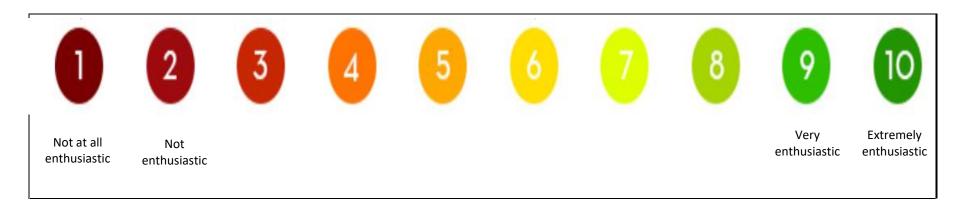

# **Very interested**

# **Somewhat interested**

# Somewhat uninterested

## **Very uninterested**

MATRIX-003: Sexual Partner Demographic and Acceptability (SPDEM) CRF [IDI Visit for Sexual Partner] – RESPONSE CARDS

| Acceptable | Somewhat   | Not        |
|------------|------------|------------|
|            | acceptable | acceptable |