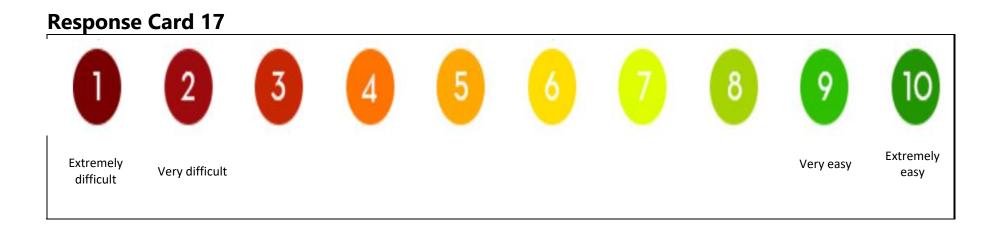

### MATRIX-003: Post-insertion acceptability (FU1) CRF [Visit 2, 6]

|      | Very difficult             |  |
|------|----------------------------|--|
|      | Difficult                  |  |
|      | Neither difficult nor easy |  |
| Easy |                            |  |
|      | Very easy                  |  |