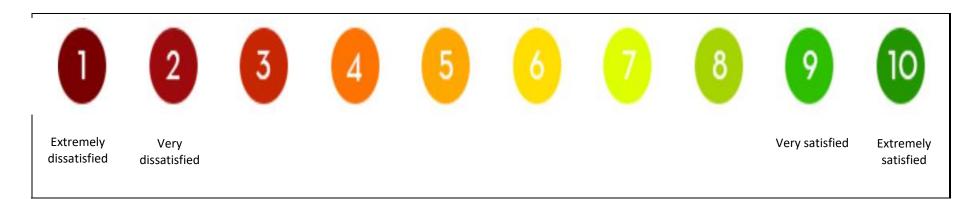

Somewhat acceptable   |
| Acceptable            |
| Highly acceptable     |

| More likely to use | No change in use | Less likely to use |
|--------------------|------------------|--------------------|
|                    |                  |                    |

**Response Card 22** 

| Very unimportant     |  |
|----------------------|--|
| Somewhat unimportant |  |
| Somewhat important   |  |
| Very important       |  |
| Not applicable       |  |

MATRIX-003 CRF Response Cards v2.1\_9May2024

| Very difficult |  |
|----------------|--|
| Difficult      |  |
| Easy           |  |
| Very easy      |  |
| Not applicable |  |

| Acceptable | Somewhat   | Not acceptable |
|------------|------------|----------------|
|            | acceptable |                |

**Response Card 25** 





| Very likely       |
|-------------------|
| Somewhat likely   |
| Somewhat unlikely |
| Very unlikely     |

# **Very interested**

# **Somewhat interested**

# Somewhat uninterested

## **Very uninterested**

MATRIX-003: Sexual Partner Demographic and Acceptability (SPDEM) CRF [IDI Visit for Sexual Partner] – RESPONSE CARDS







| Acceptable | Somewhat   | Not        |
|------------|------------|------------|
|            | acceptable | acceptable |

| Disagree | Agree    | Agree a lot |
|----------|----------|-------------|
|          | Somewhat |             |