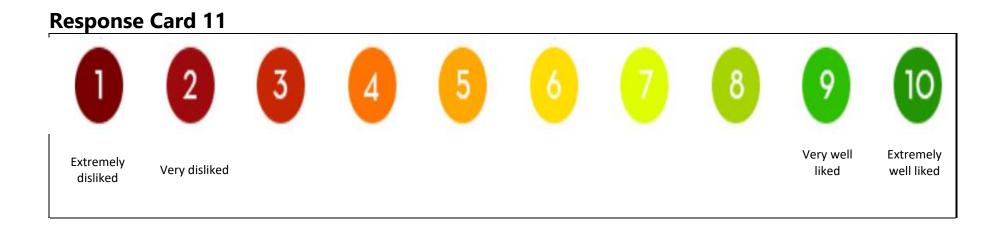

#### MATRIX-003 CRF Response Cards v2.1\_9May2024

MATRIX-003: Final behavioral and acceptability (FU4) CRF [Visit 5, 9] – RESPONSE CARDS

| Not at all acceptable |
|-----------------------|
| Not acceptable        |
| Somewhat acceptable   |
| Acceptable            |
| Highly acceptable     |